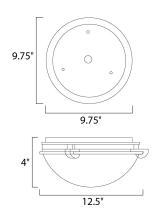

### **MEASUREMENTS**

**DIMENSION** : 12.5" L x 12.5" W x 4" H

HANGING WEIGHT : 2.82 lb