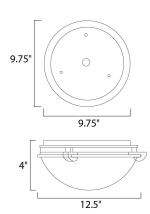

#### **MEASUREMENTS**

**DIMENSION** : 12.5" L x 12.5" W x 4" H

HANGING WEIGHT : 2.82 lb