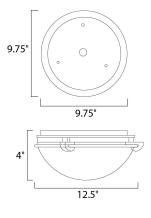

 MEASUREMENTS

 DIMENSION
 : 12.5" L x 12.5" W x 4" H

 HANGING WEIGHT
 : 2.82 lb

 LAMPING
 : 120V

 BULB
 : 2 x 60W Incandescent E26 Medium , 120W Total

 BULB INCLUDED
 : (Not Included)

DIMMABLE