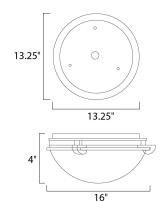

### **MEASUREMENTS**

**DIMENSION** : 16" L x 16" W x 4" H MAX OAH : 13.25" W x 13.25" H

HANGING WEIGHT : 4.96 lb

LAMPING

INPUT VOLTAGE : 120V

**BULB** : 3 x 60W Incandescent E26 Medium , 180W Total

**BULB INCLUDED** : (Not Included)