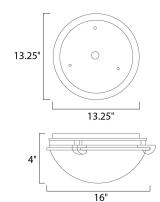

## **MEASUREMENTS**

**DIMENSION** : 16" L x 16" W x 4" H MAX OAH : 13.25" W x 13.25" H

HANGING WEIGHT : 4.96 lb

LAMPING

INPUT VOLTAGE : 120V

: 3 x 60W Incandescent E26 Medium , 180W Total **BULB** 

**BULB INCLUDED** : (Not Included)