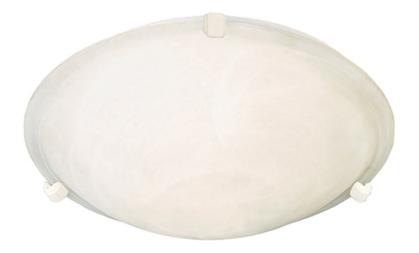

## PRODUCT DESCRIPTION

Maxim Lighting's commitment to both the residential lighting and the home building industries will assure you a product line focused on your basic lighting needs. With the Malaga collection you will find quality lighting that is well designed, well priced and readily available.

### FINISHES OPTION

Oil Rubbed Bronze (OI) Satin Nickel (SN) White (WT)

## **GLASS**

Marble MR

# MATERIAL

Glass, Steel