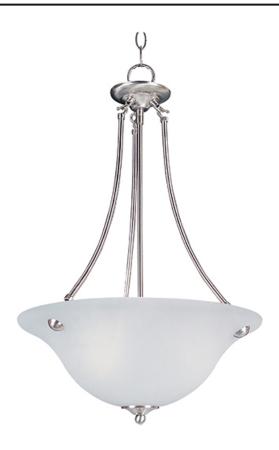

## **PRODUCT DESCRIPTION**

Maxim Lighting's commitment to both the residential lighting and the home building industries will assure you a product line focused on your basic lighting needs. With the Malaga collection you will find quality lighting that is well designed, well priced and readily available.

## **FINISHES OPTION**

GLASS Frosted FT

MATERIAL Glass, Steel

RATINGS CETLus Dry Location

ADDITIONAL OPERATING TEMPERATURE: -20°C (-4°F), 40°C (104°F)

Always consult a qualified electrician before installing any lighting product.