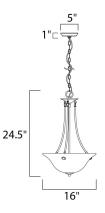

MEASUREMENTS

| DIMENSION      |
|----------------|
| HANGING WEIGHT |
| LAMPING        |
| INPUT VOLTAGE  |
| BULB           |
| BULB INCLUDED  |
| DIMMABLE       |
|                |

: 16" L x 16" W x 24.5" H : 6.17 lb