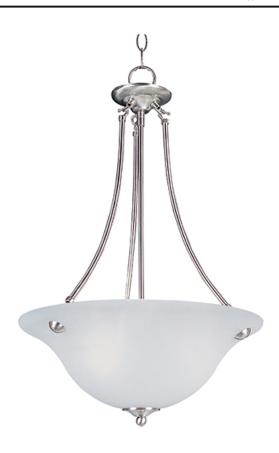

## **PRODUCT DESCRIPTION**

Maxim Lighting's commitment to both the residential lighting and the home building industries will assure you a product line focused on your basic lighting needs. With the Malaga collection you will find quality lighting that is well designed, well priced and readily available.

## **FINISHES OPTION**

GLASS Frosted FT

MATERIAL Glass, Steel

RATINGS CETLus Dry Location

ADDITIONAL ADJUSTABLE OPERATING TEMPERATURE: -20°C (-4°F), 40°C (104°F)

Always consult a qualified electrician before installing any lighting product.