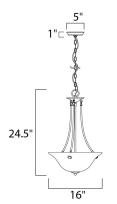

### **MEASUREMENTS**

DIMENSION : 16" L x 16" W x 24.5" H

HANGING WEIGHT : 6.17 lb

**LAMPING** 

INPUT VOLTAGE : 120V

: 3 x 60W Incandescent E26 Medium, 180W Total

**BULB INCLUDED** : (Not Included)

DIMMABLE