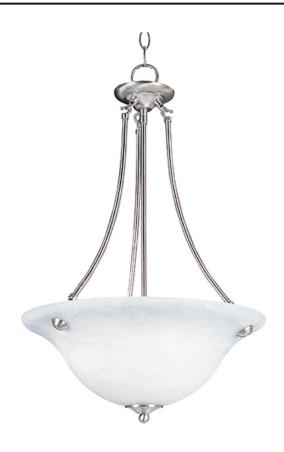

## **PRODUCT DESCRIPTION**

Maxim Lighting's commitment to both the residential lighting and the home building industries will assure you a product line focused on your basic lighting needs. With the Malaga collection you will find quality lighting that is well designed, well priced and readily available.

## **FINISHES OPTION**

GLASS Marble MR

MATERIAL Glass, Steel

RATINGS CETLus Dry Location

ADDITIONAL ADJUSTABLE OPERATING TEMPERATURE: -20°C (-4°F), 40°C (104°F)

Always consult a qualified electrician before installing any lighting product.