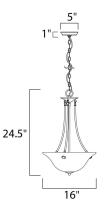

MEASUREMENTS

DIMENSION : 1 HANGING WEIGHT : 6 LAMPING INPUT VOLTAGE : 120V BULB : 3 x 6 BULB INCLUDED : (Not I DIMMABLE :

: 16" L x 16" W x 24.5" H : 6.17 lb

AGE : 120V : 3 x 60W Incandescent E26 Medium , 180W Total DED : (Not Included)