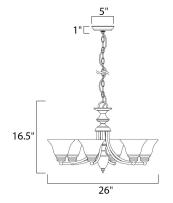

# **MEASUREMENTS**

DIMENSION : 26" L x 26" W x 16.5" H

HANGING WEIGHT : 10.58 lb