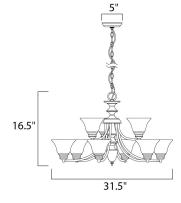

MEASUREMENTS

BULB

DIMMABLE

: 31.5" L x 31.5" W x 16.5" H DIMENSION CANOPY

HANGING WEIGHT

LAMPING INPUT VOLTAGE

**BULB INCLUDED** 

: 5" W x 1" H x 5" L : 16.56 lb