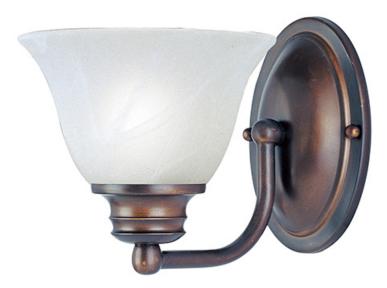

## **PRODUCT DESCRIPTION**

Maxim Lighting's commitment to both the residential lighting and the home building industries will assure you a product line focused on your basic lighting needs. With the Malaga collection you will find quality lighting that is well designed, well priced and readily available.

## **FINISHES OPTION**

GLASS Marble MR

MATERIAL Glass, Steel

RATINGS cETLus Damp Location

ADDITIONAL INSTALL UP/DOWN: Up/Down OPERATING TEMPERATURE: -20°C (-4°F), 40°C (104°F)

Always consult a qualified electrician before installing any lighting product.