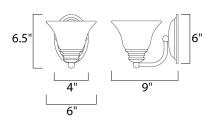

## MEASUREMENTS DIMENSION

MAX OAH

LAMPING

HANGING WEIGHT : 1.5 lb

INPUT VOLTAGE BULB **BULB INCLUDED** DIMMABLE

: 6" W x 6.5" H x 9" Ext : 4.13" W x 6.13" H

:120V : 1 x 60W Incandescent E26 Medium , 60W Total : (Not Included) :