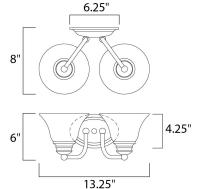

#### **MEASUREMENTS**

DIMENSION : 13.25" W x 6" H x 8" Ext BACK PLATE : 6.25" W x 4.25" H x 2.21" HCO

HANGING WEIGHT : 2.4 lb

**LAMPING** 

INPUT VOLTAGE : 120V

BULB : 2 x 60W Incandescent E26 Medium , 120W Total