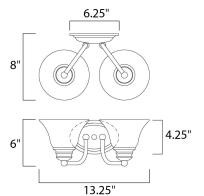

#### **MEASUREMENTS**

: 13.25" W x 6" H x 8" Ext DIMENSION **BACK PLATE** : 6.25" W x 4.25" H x 2.21" HCO

HANGING WEIGHT : 2.4 lb

**LAMPING** 

:120V INPUT VOLTAGE

BULB : 2 x 60W Incandescent E26 Medium , 120W Total