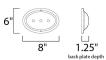

#### **MEASUREMENTS**

: 19.5" W x 6" H x 8" Ext DIMENSION **BACK PLATE** : 4.13" W x 6.13" H x 3.5" HCO

HANGING WEIGHT : 4.63 lb

LAMPING

INPUT VOLTAGE : 120V

: 3 x 60W Incandescent E26 Medium , 180W Total **BULB** 