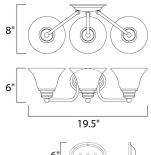

#### **MEASUREMENTS**

: 19.5" W x 6" H x 8" Ext DIMENSION **BACK PLATE** : 4.13" W x 6.13" H x 3.5" HCO

HANGING WEIGHT : 4.63 lb

LAMPING

INPUT VOLTAGE : 120V

: 3 x 60W Incandescent E26 Medium , 180W Total **BULB** 