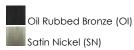

## **PRODUCT DESCRIPTION**

Maxim Lighting's commitment to both the residential lighting and the home building industries will assure you a product line focused on your basic lighting needs. With the Malaga collection you will find quality lighting that is well designed, well priced and readily available.



## **MEASUREMENTS**

DIMENSION : 19.5" W x 6" H x 8" Ext BACK PLATE : 4.13" W x 6.13" H x 3.5" HCO

HANGING WEIGHT : 4.63 lb

# **LAMPING**

INPUT VOLTAGE : 120V

**BULB** : 3 x 60W Incandescent E26 Medium , 180W Total

BULB INCLUDED : (Not Included)

# **FINISHES OPTION**



# **GLASS**

Marble MR

# MATERIAL Glass, Steel

**RATINGS** cETLus

Damp Location



#### **ADDITIONAL**

INSTALL UP/DOWN: Up/Down OPERATING TEMPERATURE: -20°C (-4°F), 40°C (104°F)

Always consult a qualified electrician before installing any lighting product.



WESTERN DISTRIBUTION CENTER (HEADQUARTER) 253 NORTH VINELAND AVE I CITY OF INDUSTRY, CA 91746