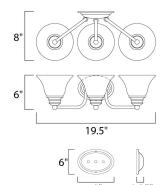

## **MEASUREMENTS**

DIMENSION : 19.5" W x 6" H x 8" Ext BACK PLATE : 4.13" W x 6.13" H x 3.5" HCO

HANGING WEIGHT : 4.63 lb