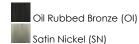

#### PRODUCT DESCRIPTION

Maxim Lighting's commitment to both the residential lighting and the home building industries will assure you a product line focused on your basic lighting needs. With the Malaga collection you will find quality lighting that is well designed, well priced and readily available.



### **MEASUREMENTS**

**DIMENSION** : 29" W x 6" H x 8" Ext

**BACK PLATE** : 6.25" W x 4.25" H x 2.21" HCO

HANGING WEIGHT : 5.06 lb

#### LAMPING

INPUT VOLTAGE : 120V

BULB : 4 x 60W Incandescent E26 Medium , 240W Total

BULB INCLUDED : (Not Included)

DIMMABLE

## **FINISHES OPTION**



# **GLASS**

Frosted FT

# MATERIAL

Glass, Steel

#### **RATINGS**

**CETLUS** 

Damp Location







## **ADDITIONAL**

INSTALL UP/DOWN: Up/Down OPERATING TEMPERATURE: -20°C (-4°F), 40°C (104°F)

Always consult a qualified electrician before installing any lighting product.



WESTERN DISTRIBUTION CENTER (HEADQUARTER) 253 NORTH VINELAND AVE I CITY OF INDUSTRY, CA 91746