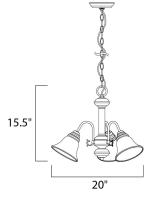

**MEASUREMENTS** 

BULB

DIMMABLE

DIMENSION HANGING WEIGHT LAMPING

: 20" L x 20" W x 15.5" H : 6.39 lb

INPUT VOLTAGE : 120V : 3 x 60W Incandescent E26 Medium , 180W Total **BULB INCLUDED** : (Not Included)