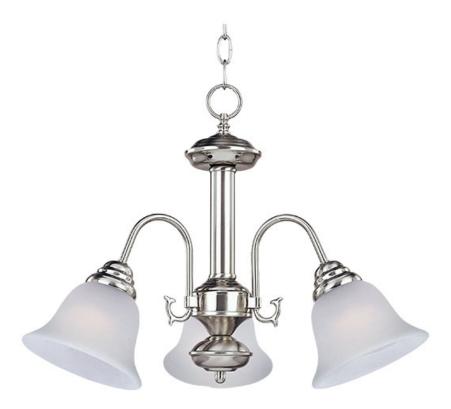

## **PRODUCT DESCRIPTION**

Maxim Lighting's commitment to both the residential lighting and the home building industries will assure you a product line focused on your basic lighting needs. With the Malaga collection you will find quality lighting that is well designed, well priced and readily available.

**MEASUREMENTS** 

BULB

DIMMABLE

DIMENSION HANGING WEIGHT LAMPING

: 20" L x 20" W x 15.5" H : 6.39 lb

INPUT VOLTAGE : 120V : 3 x 60W Incandescent E26 Medium , 180W Total **BULB INCLUDED** : (Not Included)

## FINISHES OPTION

GLASS Frosted FT

MATERIAL Steel, Glass

RATINGS cETLus Dry Location

ADDITIONAL ADJUSTABLE OPERATING TEMPERATURE: -20°C (-4°F), 40°C (104°F)

Always consult a qualified electrician before installing any lighting product.