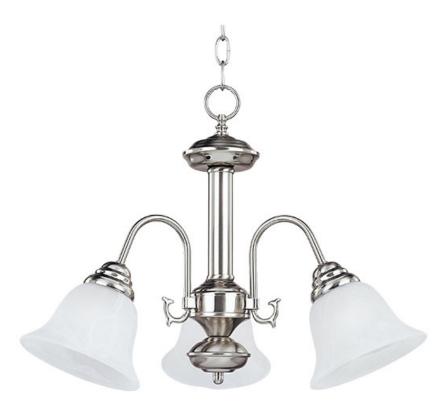

## **PRODUCT DESCRIPTION**

Maxim Lighting's commitment to both the residential lighting and the home building industries will assure you a product line focused on your basic lighting needs. With the Malaga collection you will find quality lighting that is well designed, well priced and readily available.

## FINISHES OPTION

GLASS Marble MR

MATERIAL Steel, Glass

RATINGS CETLus Dry Location

ADDITIONAL ADJUSTABLE OPERATING TEMPERATURE: -20°C (-4°F), 40°C (104°F)

Always consult a qualified electrician before installing any lighting product.