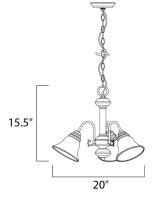

**MEASUREMENTS** 

DIMENSION HANGING WEIGHT LAMPING

INPUT VOLTAGE: 120VBULB: 3 x 6BULB INCLUDED: (Not 1

DIMMABLE

: 20" L x 20" W x 15.5" H : 6.39 lb

: 3 x 60W Incandescent E26 Medium , 180W Total ED : (Not Included)