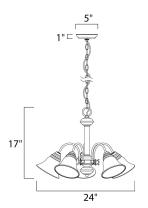

## PRODUCT DESCRIPTION

Maxim Lighting's commitment to both the residential lighting and the home building industries will assure you a product line focused on your basic lighting needs. With the Malaga collection you will find quality lighting that is well designed, well priced and readily available.



### **MEASUREMENTS**

DIMENSION : 24" W x 17" H HANGING WEIGHT : 10.72 lb

## **LAMPING**

INPUT VOLTAGE : 120V

BULB :  $5 \times 60 \text{W}$  Incandescent E26 Medium , 300W Total

BULB INCLUDED : (Not Included)

DIMMABLE :

### **FINISHES OPTION**



# GLASS

Frosted FT

## MATERIAL

Steel, Glass

### **RATINGS**

cETLus Dry Location



#### **ADDITIONAL**

OPERATING TEMPERATURE: -20°C (-4°F), 40°C (104°F)

Always consult a qualified electrician before installing any lighting product.



WESTERN DISTRIBUTION CENTER (HEADQUARTER)
253 NORTH VINELAND AVE I CITY OF INDUSTRY, CA 91746

101 GARDNER PARK | PEACHTREE CITY, GA 30269

P. 626.956.4200 | F. 626.956.4225 | maximlighting.com