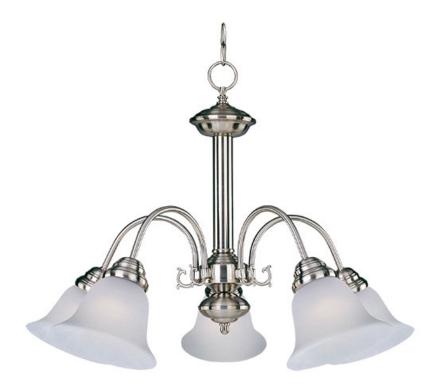

## PRODUCT DESCRIPTION

Maxim Lighting's commitment to both the residential lighting and the home building industries will assure you a product line focused on your basic lighting needs. With the Malaga collection you will find quality lighting that is well designed, well priced and readily available.

### **MEASUREMENTS**

DIMENSION : 24" W x 17" H HANGING WEIGHT : 10.72 lb

## **LAMPING**

INPUT VOLTAGE : 120V

BULB :  $5 \times 60 \text{W}$  Incandescent E26 Medium , 300W Total

BULB INCLUDED : (Not Included)

DIMMABLE :

# GLASS

Frosted FT

## MATERIAL

Steel, Glass