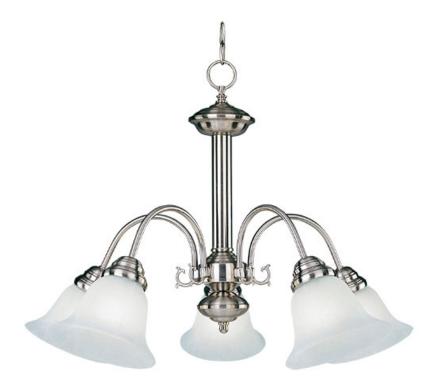

## PRODUCT DESCRIPTION

Maxim Lighting's commitment to both the residential lighting and the home building industries will assure you a product line focused on your basic lighting needs. With the Malaga collection you will find quality lighting that is well designed, well priced and readily available.

### **MEASUREMENTS**

DIMENSION : 24" W x 17" H HANGING WEIGHT : 10.72 lb

## **LAMPING**

INPUT VOLTAGE : 120V

BULB :  $5\,\mathrm{x}$  60W Incandescent E26 Medium , 300W Total

BULB INCLUDED : (Not Included)

DIMMABLE :

## MATERIAL

Steel, Glass