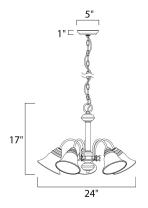

## PRODUCT DESCRIPTION

Maxim Lighting's commitment to both the residential lighting and the home building industries will assure you a product line focused on your basic lighting needs. With the Malaga collection you will find quality lighting that is well designed, well priced and readily available.



### **MEASUREMENTS**

DIMENSION : 24" W x 17" H HANGING WEIGHT : 10.72 lb

## **LAMPING**

INPUT VOLTAGE : 120V

BULB :  $5\,\mathrm{x}$  60W Incandescent E26 Medium , 300W Total

BULB INCLUDED : (Not Included)

DIMMABLE :

### **FINISHES OPTION**



# GLASS

Marble MR

## MATERIAL

Steel, Glass

### **RATINGS**

cETLus Dry Location



#### **ADDITIONAL**

OPERATING TEMPERATURE: -20°C (-4°F), 40°C (104°F)

Always consult a qualified electrician before installing any lighting product.



WESTERN DISTRIBUTION CENTER (HEADQUARTER)
253 NORTH VINELAND AVE I CITY OF INDUSTRY, CA 91746