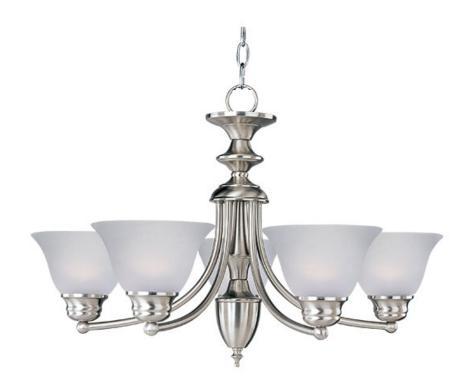

## **PRODUCT DESCRIPTION**

Maxim Lighting's commitment to both the residential lighting and the home building industries will assure you a product line focused on your basic lighting needs. With the Malaga collection you will find quality lighting that is well designed, well priced and readily available.

MEASUREMENTS

DIMENSION CANOPY

HANGING WEIGHT

INPUT VOLTAGE

BULB **BULB INCLUDED** DIMMABLE

: 25" L x 25" W x 16" H : 5" W x 1" H x 5" L : 11.68 lb

LAMPING :120V

: 5 x 60W Incandescent E26 Medium , 300W Total : (Not Included) :

## **FINISHES OPTION**

GLASS Frosted FT

MATERIAL Steel, Glass

RATINGS cETLus Dry Location

ADDITIONAL ADJUSTABLE OPERATING TEMPERATURE: -20°C (-4°F), 40°C (104°F)

Always consult a qualified electrician before installing any lighting product.