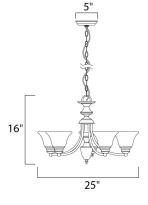

MEASUREMENTS

DIMENSION CANOPY

HANGING WEIGHT

INPUT VOLTAGE

BULB **BULB INCLUDED** DIMMABLE

: 25" L x 25" W x 16" H : 5" W x 1" H x 5" L : 11.68 lb

LAMPING :120V

: 5 x 60W Incandescent E26 Medium , 300W Total : (Not Included) :