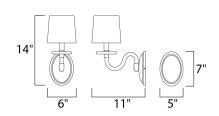

# **MEASUREMENTS**

DIMENSION : 6" W x 14" H x 11" Ext

MAX OAH : 5" W x 7" H HANGING WEIGHT : 1.76 lb