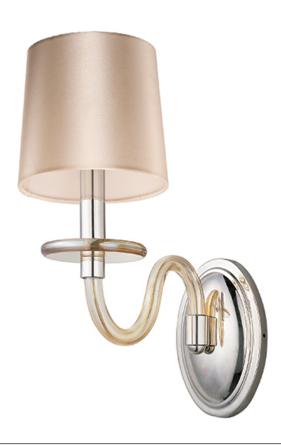

## PRODUCT DESCRIPTION

This collection features an updated approach to a classic design. An all blown glass body with Polished Nickel accents creates a light and airy feel. You have a choice of Clear, Frost or Cognac glass with coordinated shades, which are included.

# GLASS

Cognac CG

# MATERIAL

Glass, Steel