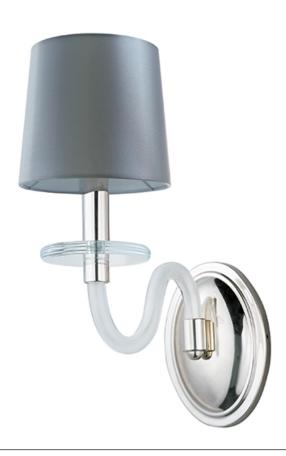

## PRODUCT DESCRIPTION

This collection features an updated approach to a classic design. An all blown glass body with Polished Nickel accents creates a light and airy feel. You have a choice of Clear, Frost or Cognac glass with coordinated shades, which are included.

### GLASS

Frosted FT

### MATERIAL

Glass, Steel