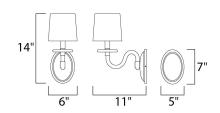

# **MEASUREMENTS**

DIMENSION : 6" W x 14" H x 11" Ext

MAX OAH : 5" W x 7" H HANGING WEIGHT : 1.76 lb