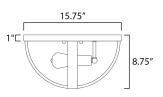

## MEASUREMENTS

| DIMENSION      |   | :    |
|----------------|---|------|
| CANOPY         |   | :    |
| HANGING WEIGHT |   | :    |
| LAMPING        |   |      |
| INPUT VOLTAGE  | : | 120  |
| BULB           | : | 2 x  |
| BULB INCLUDED  | : | (Not |
| DIMMABLE       | : |      |
|                |   |      |

: 15.75" L x 15.75" W x 8.75" H : 15.75" W x 1" H x 15.75" L : 6.16 lb

GE : 120V
: 2 x 60W Incandescent E26 Medium , 120W Total
DED : (Not Included)