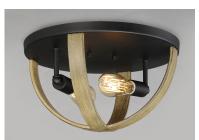

## **PRODUCT DESCRIPTION**

The sphere has become one the most popular styles in lighting decor today. Our latest entry to this category is constructed of heavy channel metal finished in either Barn Wood or Antique Pecan both with Black accents. Now you can enjoy the beauty of wood with the durability and affordable price of metal.