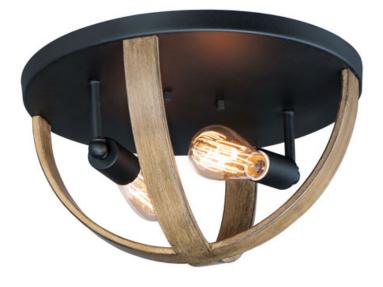

## **PRODUCT DESCRIPTION**

The sphere has become one the most popular styles in lighting decor today. Our latest entry to this category is constructed of heavy channel metal finished in either Barn Wood or Antique Pecan both with Black accents. Now you can enjoy the beauty of wood with the durability and affordable price of metal.