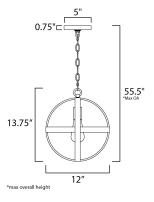

# **MEASUREMENTS**

DIMENSION MAX OAH CANOPY HANGING WEIGHT

# LAMPING

INPUT VOLTAGE : 120V BULB **BULB INCLUDED** 

: 12" L x 12" W x 13.75" H : 55.5" OAH : 5" W x 0.75" H x 5" L

DIMMABLE :

: 4.62 lb

: 1 x 60W Incandescent E26 Medium , 60W Total : (Not Included)