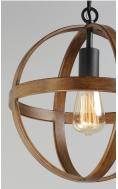

## **PRODUCT DESCRIPTION**

The sphere has become one the most popular styles in lighting decor today. Our latest entry to this category is constructed of heavy channel metal finished in either Barn Wood or Antique Pecan both with Black accents. Now you can enjoy the beauty of wood with the durability and affordable price of metal.