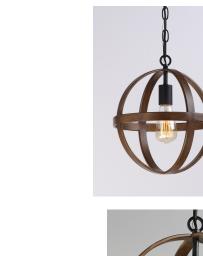

## **PRODUCT DESCRIPTION**

The sphere has become one the most popular styles in lighting decor today. Our latest entry to this category is constructed of heavy channel metal finished in either Barn Wood or Antique Pecan both with Black accents. Now you can enjoy the beauty of wood with the durability and affordable price of metal.