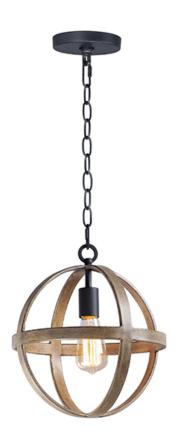

#### **PRODUCT DESCRIPTION**

The sphere has become one the most popular styles in lighting decor today. Our latest entry to this category is constructed of heavy channel metal finished in either Barn Wood or Antique Pecan both with Black accents. Now you can enjoy the beauty of wood with the durability and affordable price of metal.

#### **FINISHES OPTION**

A

Antique Pecan / Black (APBK)

Barn Wood / Black (BWBK)