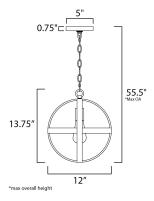

#### **MEASUREMENTS**

DIMENSION : 12" L x 12" W x 13.75" H

MAX OAH : 55.5" OAH

CANOPY : 5" W x 0.75" H x 5" L

HANGING WEIGHT : 4.62 lb