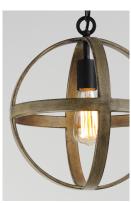

#### **PRODUCT DESCRIPTION**

The sphere has become one the most popular styles in lighting decor today. Our latest entry to this category is constructed of heavy channel metal finished in either Barn Wood or Antique Pecan both with Black accents. Now you can enjoy the beauty of wood with the durability and affordable price of metal.

# MATERIAL

Steel