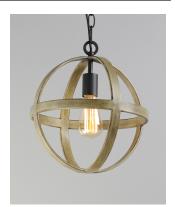

#### **PRODUCT DESCRIPTION**

The sphere has become one the most popular styles in lighting decor today. Our latest entry to this category is constructed of heavy channel metal finished in either Barn Wood or Antique Pecan both with Black accents. Now you can enjoy the beauty of wood with the durability and affordable price of metal.

#### **FINISHES OPTION**

A

Antique Pecan / Black (APBK)

Barn Wood / Black (BWBK)