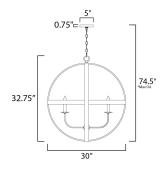

\*max overall height

#### **MEASUREMENTS**

DIMENSION : 30" L x 30" W x 32.75" H

MAX OAH : 74.5" OAH

: 5" W x 0.75" H x 5" L CANOPY

: 25.52 lb HANGING WEIGHT