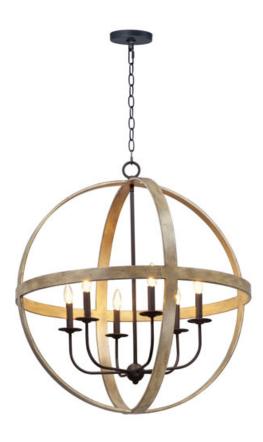

### **PRODUCT DESCRIPTION**

The sphere has become one the most popular styles in lighting decor today. Our latest entry to this category is constructed of heavy channel metal finished in either Barn Wood or Antique Pecan both with Black accents. Now you can enjoy the beauty of wood with the durability and affordable price of metal.

#### **FINISHES OPTION**

Antique Pecan / Black (APBK)

Barn Wood / Black (BWBK)