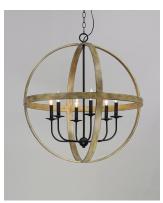

### **PRODUCT DESCRIPTION**

The sphere has become one the most popular styles in lighting decor today. Our latest entry to this category is constructed of heavy channel metal finished in either Barn Wood or Antique Pecan both with Black accents. Now you can enjoy the beauty of wood with the durability and affordable price of metal.

#### **FINISHES OPTION**

Antique Pecan / Black (APBK)

Barn Wood / Black (BWBK)