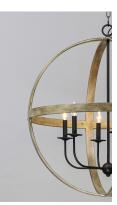

### **PRODUCT DESCRIPTION**

The sphere has become one the most popular styles in lighting decor today. Our latest entry to this category is constructed of heavy channel metal finished in either Barn Wood or Antique Pecan both with Black accents. Now you can enjoy the beauty of wood with the durability and affordable price of metal.

#### **FINISHES OPTION**

Antique Pecan / Black (APBK)

Barn Wood / Black (BWBK)