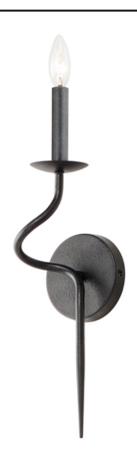

### PRODUCT DESCRIPTION

The sinuous form of thin arms outstretch and curve in a classic forged iron chandelier design. It seduces its audience with a wild turn at its center stem that ends with a charming hook detail replacing the conventional top loop. Completed in a Black Oxide finish, this collection combines the best elements of Spanish Revival and French Country design in boldly spanning diameters.