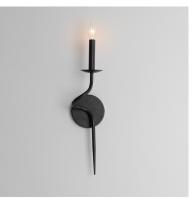

### PRODUCT DESCRIPTION

The sinuous form of thin arms outstretch and curve in a classic forged iron chandelier design. It seduces its audience with a wild turn at its center stem that ends with a charming hook detail replacing the conventional top loop. Completed in a Black Oxide finish, this collection combines the best elements of Spanish Revival and French Country design in boldly spanning diameters.