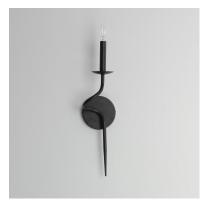

### PRODUCT DESCRIPTION

The sinuous form of thin arms outstretch and curve in a classic forged iron chandelier design. It seduces its audience with a wild turn at its center stem that ends with a charming hook detail replacing the conventional top loop. Completed in a Black Oxide finish, this collection combines the best elements of Spanish Revival and French Country design in boldly spanning diameters.