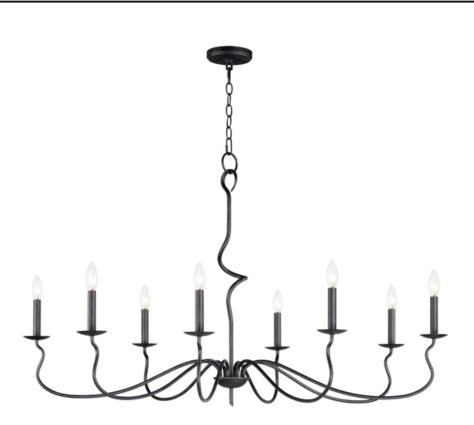

### PRODUCT DESCRIPTION

The sinuous form of thin arms outstretch and curve in a classic forged iron chandelier design. It seduces its audience with a wild turn at its center stem that ends with a charming hook detail replacing the conventional top loop. Completed in a Black Oxide finish, this collection combines the best elements of Spanish Revival and French Country design in boldly spanning diameters.

## **MEASUREMENTS**

DIMENSION : 48.5" L x 48.5" W x 27.75" H

MAX OAH : 70.5" OAH

CANOPY : 5" W x 0.75" H x 5" L

HANGING WEIGHT : 10.78 lb

## LAMPING

INPUT VOLTAGE : 120V

BULB : 8 x 60W Incandescent E12 Candelabra, 480W Total

BULB INCLUDED : (Not Included)

DIMMABLE :

## MATERIAL

Iron