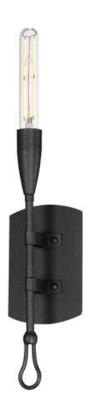

# PRODUCT DESCRIPTION

Simple with rustic elements, elongated rods are tiered with a forged iron hook and loop detail in multiple configurations. The fixtures' textured Anthracite finish enhances the artistry of the forged iron construction. Available in multi-pendant configurations as well as a single pendant and sconce. Use tubular filament lamps to accentuate the verticality of the design.