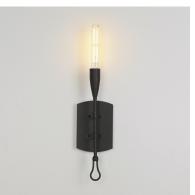

# PRODUCT DESCRIPTION

Simple with rustic elements, elongated rods are tiered with a forged iron hook and loop detail in multiple configurations. The fixtures' textured Anthracite finish enhances the artistry of the forged iron construction. Available in multi-pendant configurations as well as a single pendant and sconce. Use tubular filament lamps to accentuate the verticality of the design.