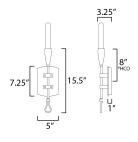

# **MEASUREMENTS**

DIMENSION : 5" W x 15.5" H x 3.25" Ext

MAX OAH : 5" W x 7.25" H

HANGING WEIGHT : 1.54 lb

LAMPING

INPUT VOLTAGE :120V

**BULB** : 1 x 60W Incandescent E26 Medium, 60W Total

**BULB INCLUDED** : (Not Included)