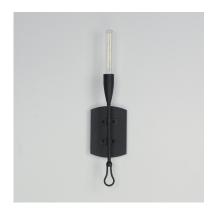

# PRODUCT DESCRIPTION

Simple with rustic elements, elongated rods are tiered with a forged iron hook and loop detail in multiple configurations. The fixtures' textured Anthracite finish enhances the artistry of the forged iron construction. Available in multi-pendant configurations as well as a single pendant and sconce. Use tubular filament lamps to accentuate the verticality of the design.