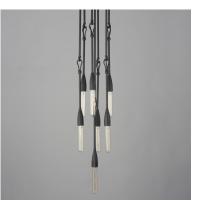

## PRODUCT DESCRIPTION

Simple with rustic elements, elongated rods are tiered with a forged iron hook and loop detail in multiple configurations. The fixtures' textured Anthracite finish enhances the artistry of the forged iron construction. Available in multi-pendant configurations as well as a single pendant and sconce. Use tubular filament lamps to accentuate the verticality of the design.