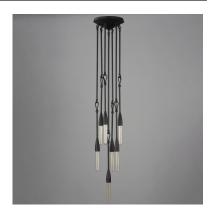

## PRODUCT DESCRIPTION

Simple with rustic elements, elongated rods are tiered with a forged iron hook and loop detail in multiple configurations. The fixtures' textured Anthracite finish enhances the artistry of the forged iron construction. Available in multi-pendant configurations as well as a single pendant and sconce. Use tubular filament lamps to accentuate the verticality of the design.