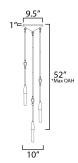

## **MEASUREMENTS**

DIMENSION : 10" L x 10" W x 52" H

MAX OAH : 52" OAH

CANOPY : 9.5" W x 1" H x 9.5" L

HANGING WEIGHT : 9.02 lb