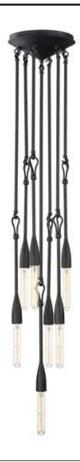

## PRODUCT DESCRIPTION

Simple with rustic elements, elongated rods are tiered with a forged iron hook and loop detail in multiple configurations. The fixtures' textured Anthracite finish enhances the artistry of the forged iron construction. Available in multi-pendant configurations as well as a single pendant and sconce. Use tubular filament lamps to accentuate the verticality of the design.