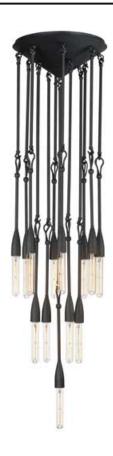

## PRODUCT DESCRIPTION

Simple with rustic elements, elongated rods are tiered with a forged iron hook and loop detail in multiple configurations. The fixtures' textured Anthracite finish enhances the artistry of the forged iron construction. Available in multi-pendant configurations as well as a single pendant and sconce. Use tubular filament lamps to accentuate the verticality of the design.