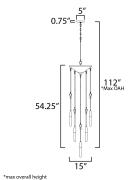

## **MEASUREMENTS**

DIMENSION : 15" L x 15" W x 54.25" H

MAX OAH : 112" OAH

CANOPY : 5" W x 0.75" H x 5" L

HANGING WEIGHT : 18.3 lb