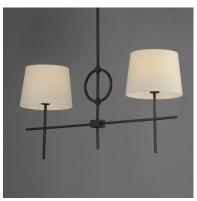

#### PRODUCT DESCRIPTION

A clean frame with an oversized ring detail is finished in Charcoal Bronze. Featuring oversized Off-White Linen shades on two configurations of pendants, the collection also includes a two-tier chandelier and wall sconce.