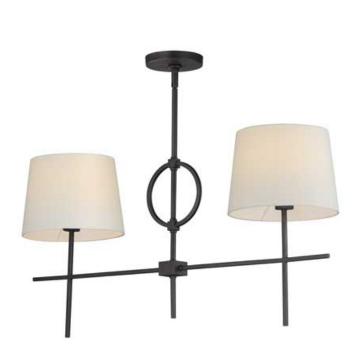

#### PRODUCT DESCRIPTION

A clean frame with an oversized ring detail is finished in Charcoal Bronze. Featuring oversized Off-White Linen shades on two configurations of pendants, the collection also includes a two-tier chandelier and wall sconce.

## **MEASUREMENTS**

DIMENSION : 36" L x 10" W x 17.25" H

MAX OAH : 61.25" OAH CANOPY : 5" W x 0.75" H x 5" L

HANGING WEIGHT : 5.06 lb