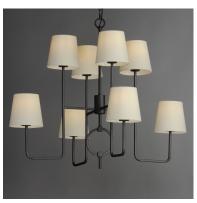

#### PRODUCT DESCRIPTION

A clean frame with an oversized ring detail is finished in Charcoal Bronze. Featuring oversized Off-White Linen shades on two configurations of pendants, the collection also includes a two-tier chandelier and wall sconce.

## **MEASUREMENTS**

DIMENSION : 34" L x 34" W x 27.75" H

MAX OAH : 104.5" OAH

CANOPY : 5" W x 0.75" H x 5" L

HANGING WEIGHT : 9.5 lb

#### LAMPING

INPUT VOLTAGE : 120V

BULB : 8 x 60W Incandescent E12 Candelabra , 480W Total

BULB INCLUDED : (Not Included)

DIMMABLE :

### **FINISHES OPTION**

Charcoal Bronze (CHL)

#### MATERIAL

Steel, Linen