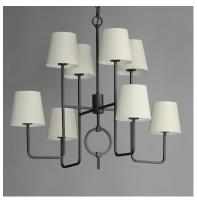

#### PRODUCT DESCRIPTION

A clean frame with an oversized ring detail is finished in Charcoal Bronze. Featuring oversized Off-White Linen shades on two configurations of pendants, the collection also includes a two-tier chandelier and wall sconce.

## **MEASUREMENTS**

DIMENSION : 34" L x 34" W x 27.75" H

MAX OAH : 104.5" OAH

CANOPY : 5" W x 0.75" H x 5" L

HANGING WEIGHT : 9.5 lb

#### LAMPING

INPUT VOLTAGE : 120V

BULB : 8 x 60W Incandescent E12 Candelabra , 480W Total

BULB INCLUDED : (Not Included)

DIMMABLE :

### **FINISHES OPTION**

Charcoal Bronze (CHL)

#### MATERIAL

Steel, Linen