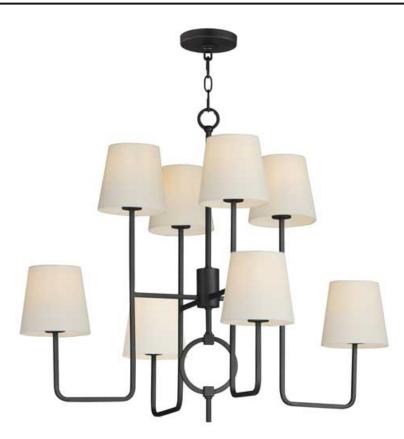

#### PRODUCT DESCRIPTION

A clean frame with an oversized ring detail is finished in Charcoal Bronze. Featuring oversized Off-White Linen shades on two configurations of pendants, the collection also includes a two-tier chandelier and wall sconce.

## **MEASUREMENTS**

DIMENSION : 34" L x 34" W x 27.75" H

MAX OAH : 104.5" OAH

CANOPY : 5" W x 0.75" H x 5" L

HANGING WEIGHT : 9.5 lb

#### LAMPING

INPUT VOLTAGE : 120V

BULB : 8 x 60W Incandescent E12 Candelabra , 480W Total

BULB INCLUDED : (Not Included)

DIMMABLE :

### **FINISHES OPTION**

Charcoal Bronze (CHL)

#### MATERIAL

Steel, Linen