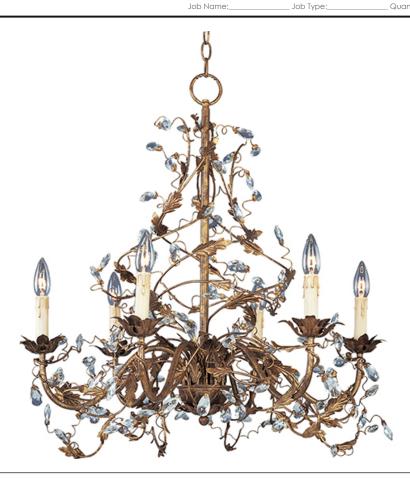

### PRODUCT DESCRIPTION

One of our most popular collections, Elegante combines lighting with decorating. Delicate leaves and crystals top the wrap-around vines. Offered in Etruscan Gold or Oil Rubbed Bronze.

### FINISHES OPTION

Etruscan Gold (EG) Oil Rubbed Bronze (OI)