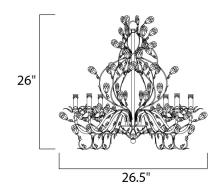

#### **MEASUREMENTS**

DIMENSION : 26.5" L x 26.5" W x 28.5" H

MAX OAH : 65" OAH HANGING WEIGHT : 15.84 lb