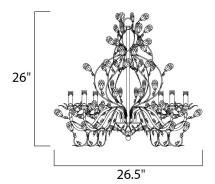

# MEASUREMENTS DIMENSION

MAX OAH : 65" OAH HANGING WEIGHT : 15.84 lb

# LAMPING

BULB BULB INCLUDED : 26.5" L x 26.5" W x 28.5" H

INPUT VOLTAGE : 120V

: 6 x 60W Incandescent E12 Candelabra , 360W Total : (Not Included) DIMMABLE :