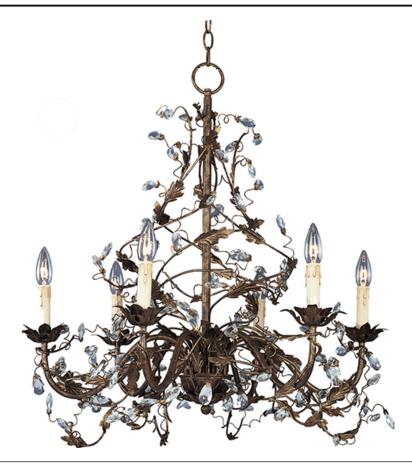

# **PRODUCT DESCRIPTION**

One of our most popular collections, Elegante combines lighting with decorating. Delicate leaves and crystals top the wrap-around vines. Offered in Etruscan Gold or Oil Rubbed Bronze.