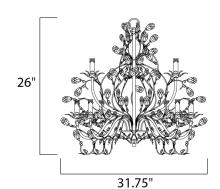

#### **MEASUREMENTS**

DIMENSION : 29" L x 29" W x 26" H

MAX OAH : 100" OAH CANOPY : 5" W x 1" H x 5" L

HANGING WEIGHT : 19.1 lb