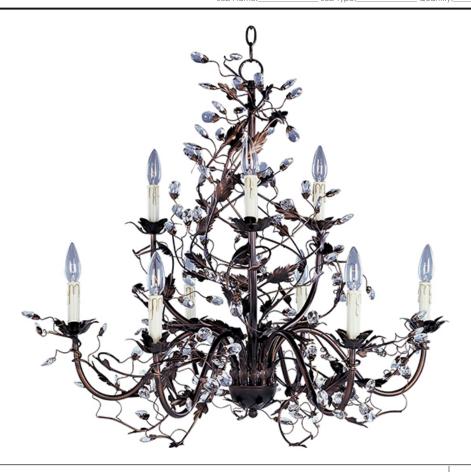

## PRODUCT DESCRIPTION

One of our most popular collections, Elegante combines lighting with decorating. Delicate leaves and crystals top the wrap-around vines. Offered in Etruscan Gold or Oil Rubbed Bronze.

# LAMPING

INPUT VOLTAGE : 120V

BULB : 9 x 60W Incandescent E12 Candelabra , 540W Total

BULB INCLUDED : (Not Included)

DIMMABLE :

#### FINISHES OPTION

Etruscan Gold (EG)

Oil Rubbed Bronze (OI)