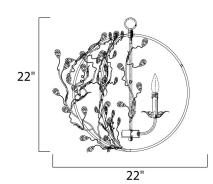

#### **MEASUREMENTS**

DIMENSION : 22" L x 22" W x 22" H

MAX OAH : 60" OAH HANGING WEIGHT : 9.55 lb