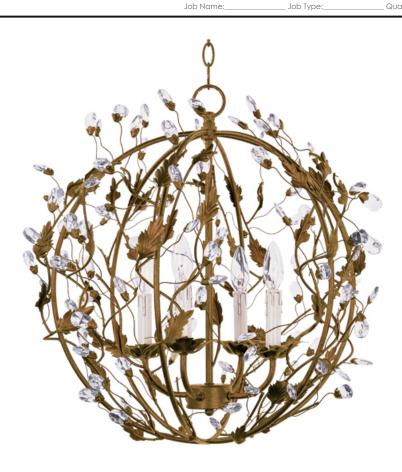

## PRODUCT DESCRIPTION

One of our most popular collections, Elegante combines lighting with decorating. Delicate leaves and crystals top the wrap-around vines. Offered in Etruscan Gold or Oil Rubbed Bronze.

#### **MEASUREMENTS**

DIMENSION : 22" L x 22" W x 22" H

MAX OAH : 60" OAH HANGING WEIGHT : 9.55 lb

## LAMPING

INPUT VOLTAGE : 120V

BULB : 4 x 60W Incandescent E12 Candelabra, 240W Total

**BULB INCLUDED** : (Not Included)

DIMMABLE : Yes

#### **FINISHES OPTION**

Etruscan Gold (EG) Oil Rubbed Bronze (OI)

# MATERIAL

Steel