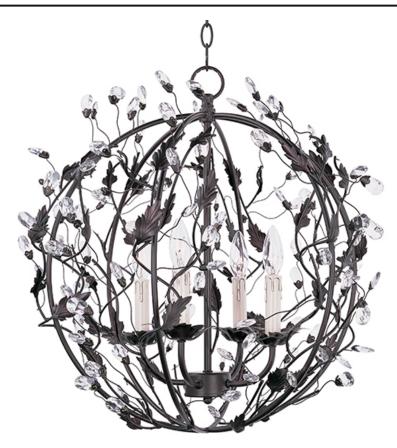

### **PRODUCT DESCRIPTION**

One of our most popular collections, Elegante combines lighting with decorating. Delicate leaves and crystals top the wrap-around vines. Offered in Etruscan Gold or Oil Rubbed Bronze.

# **FINISHES OPTION**

Etruscan Gold (EG) Oil Rubbed Bronze (OI)

MATERIAL Steel

RATINGS cULus Dry Location

: 4 x 60W Incandescent E12 Candelabra , 240W Total

EASTERN DISTRIBUTION CENTER 101 GARDNER PARK | PEACHTREE CITY, GA 30269

P. 626.956.4200 | F. 626.956.4225 | maximlighting.com