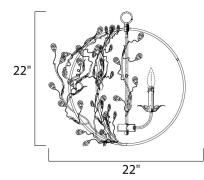

# MEASUREMENTS

DIMENSION MAX OAH : 60" OAH HANGING WEIGHT : 9.55 lb

:Yes

: (Not Included)

BULB BULB INCLUDED DIMMABLE

: 22" L x 22" W x 22" H

LAMPING

INPUT VOLTAGE : 120V