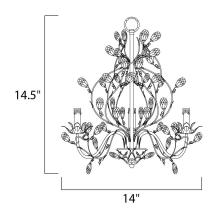

#### **MEASUREMENTS**

DIMENSION : 14" L x 14" W x 14.5" H

: 52" OAH MAX OAH HANGING WEIGHT : 4.3 lb