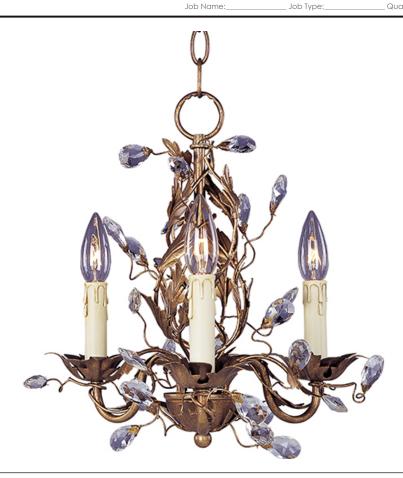

### PRODUCT DESCRIPTION

One of our most popular collections, Elegante combines lighting with decorating. Delicate leaves and crystals top the wrap-around vines. Offered in Etruscan Gold or Oil Rubbed Bronze.

# LAMPING

INPUT VOLTAGE : 120V

: 3 x 60W Incandescent E12 Candelabra , 180W Total **BULB** 

**BULB INCLUDED** : (Not Included)

DIMMABLE

# **FINISHES OPTION**

Etruscan Gold (EG) Oil Rubbed Bronze (OI)