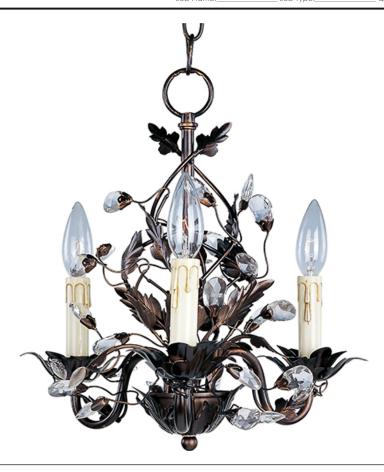

### PRODUCT DESCRIPTION

One of our most popular collections, Elegante combines lighting with decorating. Delicate leaves and crystals top the wrap-around vines. Offered in Etruscan Gold or Oil Rubbed Bronze.