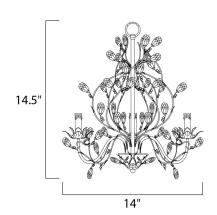

#### **MEASUREMENTS**

DIMENSION : 14" L x 14" W x 14.5" H

MAX OAH : 52" OAH HANGING WEIGHT : 4.3 lb