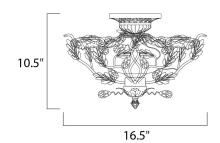

# **MEASUREMENTS**

DIMENSION : 16.5" L x 16.5" W x 10.5" H

HANGING WEIGHT : 7.96 lb