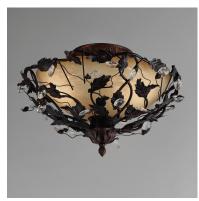

## PRODUCT DESCRIPTION

One of our most popular collections, Elegante combines lighting with decorating. Delicate leaves and crystals top the wrap-around vines. Offered in Etruscan Gold or Oil Rubbed Bronze.