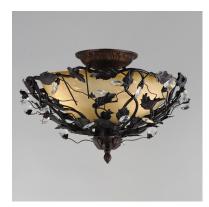

## PRODUCT DESCRIPTION

One of our most popular collections, Elegante combines lighting with decorating. Delicate leaves and crystals top the wrap-around vines. Offered in Etruscan Gold or Oil Rubbed Bronze.