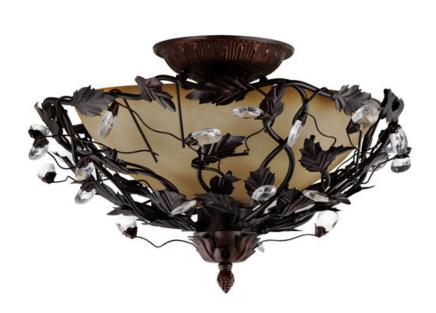

## PRODUCT DESCRIPTION

One of our most popular collections, Elegante combines lighting with decorating. Delicate leaves and crystals top the wrap-around vines. Offered in Etruscan Gold or Oil Rubbed Bronze.