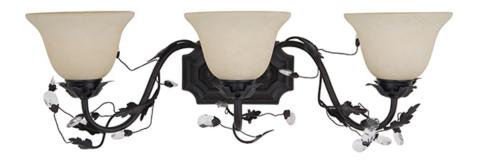

#### PRODUCT DESCRIPTION

One of our most popular collections, Elegante combines lighting with decorating. Delicate leaves and crystals top the wrap-around vines. Offered in Etruscan Gold or Oil Rubbed Bronze.

## **FINISHES OPTION**

Oil Rubbed Bronze (OI)

## **GLASS**

Frosted Ivory FI

#### MATERIAL

Steel