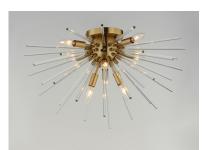

## **PRODUCT DESCRIPTION**

A dazzling burst of Clear glass rods extend from a classic sputnik shape finished in a bright Polished Chrome or warm Satin Brass. Available in two sizes of pendants and as a ceiling fixture, this unique look is a statement piece designed to attract attention.