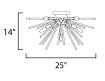

## **MEASUREMENTS**

| DIMENSION      | : 25" L x 25" W x 14" H                            |
|----------------|----------------------------------------------------|
| CANOPY         | : 6" W x 0.75" H x 6" L                            |
| HANGING WEIGHT | 5 : 6.6 lb                                         |
| LAMPING        |                                                    |
| INPUT VOLTAGE  | : 120V                                             |
| BULB           | : 8 x 60W Incandescent E12 Candelabra , 360W Total |
| BULB INCLUDED  | : (Not Included)                                   |
| DIMMABLE       | :                                                  |