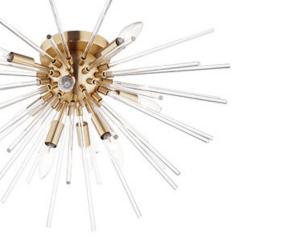

## **PRODUCT DESCRIPTION**

A dazzling burst of Clear glass rods extend from a classic sputnik shape finished in a bright Polished Chrome or warm Satin Brass. Available in two sizes of pendants and as a ceiling fixture, this unique look is a statement piece designed to attract attention.