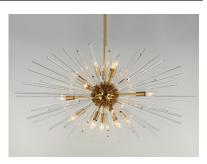

## PRODUCT DESCRIPTION

A dazzling burst of Clear glass rods extend from a classic sputnik shape finished in a bright Polished Chrome or warm Satin Brass. Available in two sizes of pendants and as a ceiling fixture, this unique look is a statement piece designed to attract attention.