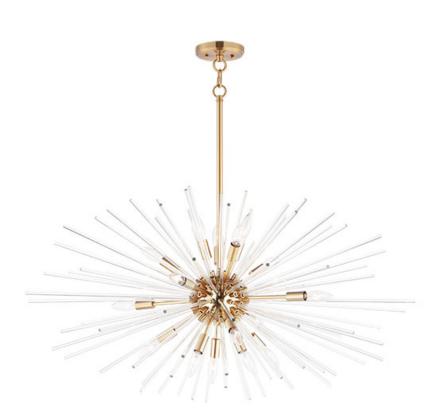

## PRODUCT DESCRIPTION

A dazzling burst of Clear glass rods extend from a classic sputnik shape finished in a bright Polished Chrome or warm Satin Brass. Available in two sizes of pendants and as a ceiling fixture, this unique look is a statement piece designed to attract attention.