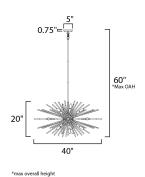

## CANOPY HANGING WEIGHT

**MEASUREMENTS** 

**DIMENSION** 

MAX OAH

LAMPING

INPUT VOLTAGE : 120V : 16 x 60W Incandescent E12 Candelabra , 960W

BULB Total

BULB INCLUDED : (Not Included)

#### **ADDITIONAL**

SLOPE: 90 OPERATING TEMPERATURE: -20°C (-4°F), 40°C (104°F)

Always consult a qualified electrician before installing any lighting product.

: 40" L x 40" W x 20" H

: 5" W x 0.75" H x 5" L

: 60" OAH

: 17.82 lb

WESTERN DISTRIBUTION CENTER (HEADQUARTER)
253 NORTH VINELAND AVE I CITY OF INDUSTRY, CA 91746

101 GARDNER PARK | PEACHTREE CITY, GA 30269

P. 626.956.4200 | F. 626.956.4225 | maximlighting.com