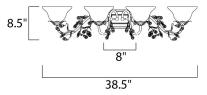

## MEASUREMENTS

BACK PLATE

DIMENSION

: 38.5" W x 8.5" H x 9" Ext

LAMPING

BULB **BULB INCLUDED** DIMMABLE

: 8" W x 4.75" H x 4.3" HCO HANGING WEIGHT : 7.72 lb

INPUT VOLTAGE : 120V : 4 x 60W Incandescent E26 Medium , 240W Total : (Not Included) ÷