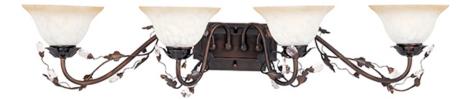

## **PRODUCT DESCRIPTION**

One of our most popular collections, Elegante combines lighting with decorating. Delicate leaves and crystals top the wrap-around vines. Offered in Etruscan Gold or Oil Rubbed Bronze.