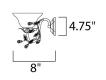

## MEASUREMENTS

BACK PLATE

DIMENSION

: 38.5" W x 8.5" H x 9" Ext

LAMPING

BULB **BULB INCLUDED** DIMMABLE

: 8" W x 4.75" H x 4.3" HCO HANGING WEIGHT : 7.72 lb

INPUT VOLTAGE : 120V : 4 x 60W Incandescent E26 Medium , 240W Total : (Not Included) ÷