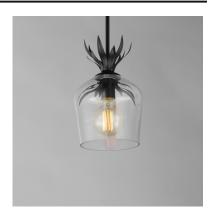

# PRODUCT DESCRIPTION

Effortlessly elegant, the biophilic design details that adorn this classic chandelier transport you to an oasis indoors. The design, whether brilliantly gilt in Gold Leaf or hand painted in a textured Anthracite finish, exudes a timeless quality that is sure to please. The graceful form of the chandeliers is constructed of slender metal tubes that sprout from a spherical collector at the center and Off-White metal candle covers. Coordinating Wall Sconces, Pendants and Flush Mount feature matching leaf clusters that allow for coordinating applications throughout the home.