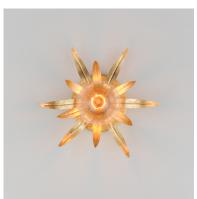

#### **PRODUCT DESCRIPTION**

Effortlessly elegant, the biophilic design details that adorn this classic chandelier transport you to an oasis indoors. The design, whether brilliantly gilt in Gold Leaf or hand painted in a textured Anthracite finish, exudes a timeless quality that is sure to please. The graceful form of the chandeliers is constructed of slender metal tubes that sprout from a spherical collector at the center and Off-White metal candle covers. Coordinating Wall Sconces, Pendants and Flush Mount feature matching leaf clusters that allow for coordinating applications throughout the home.

#### **FINISHES OPTION**