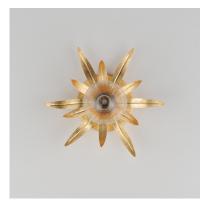

#### **PRODUCT DESCRIPTION**

Effortlessly elegant, the biophilic design details that adorn this classic chandelier transport you to an oasis indoors. The design, whether brilliantly gilt in Gold Leaf or hand painted in a textured Anthracite finish, exudes a timeless quality that is sure to please. The graceful form of the chandeliers is constructed of slender metal tubes that sprout from a spherical collector at the center and Off-White metal candle covers. Coordinating Wall Sconces, Pendants and Flush Mount feature matching leaf clusters that allow for coordinating applications throughout the home.

#### **FINISHES OPTION**