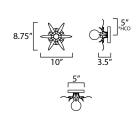

# **MEASUREMENTS**

DIMENSION : 10" W x 8.75" H x 3.5" Ext

MAX OAH : 5" W x 5" H HANGING WEIGHT : 1.056 lb

LAMPING

INPUT VOLTAGE :120V

**BULB** : 1 x 60W Incandescent E26 Medium, 60W Total

**BULB INCLUDED** : (Not Included)