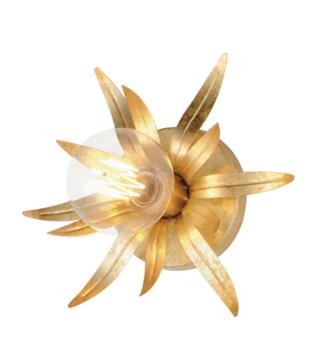

#### **PRODUCT DESCRIPTION**

Effortlessly elegant, the biophilic design details that adorn this classic chandelier transport you to an oasis indoors. The design, whether brilliantly gilt in Gold Leaf or hand painted in a textured Anthracite finish, exudes a timeless quality that is sure to please. The graceful form of the chandeliers is constructed of slender metal tubes that sprout from a spherical collector at the center and Off-White metal candle covers. Coordinating Wall Sconces, Pendants and Flush Mount feature matching leaf clusters that allow for coordinating applications throughout the home.